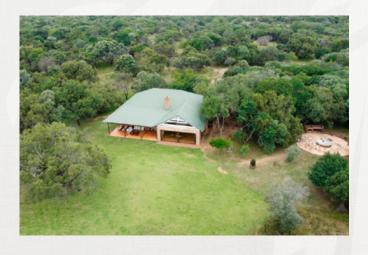

## SHARE IN MAGALIESBURG FARM FOR SALE

200ha farm, within 800ha fenced conservancy. A third share for sale (possibility for more or less negotiable). R3mln. Conservancy has plains game and no predators. Borders top of Magaliesburg mountains (and +- 5,000 ha MCSA land). Located in a quiet cul-de-sac in the Hekpoort area, adjacent to MCSA Castle Gorge Hike. 70 minutes from the Parks area of Johannesburg under most traffic conditions. Modest farm house with 3 bedrooms and a bunk room.

Contact: Giles on 083 443 7766 or gilesheeger@gmail.com