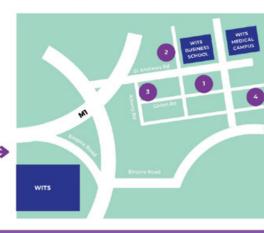

#### **PARKTOWN JOBURG**

4 Campuses on the WITS bus route

ALL INCLUSIVE | SAFE & SECURE HOME AWAY FROM HOME