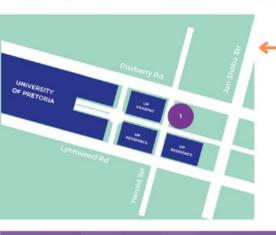

#### HATFIELD PRETORIA

On the campus bus route - Bus stop outside main entrance