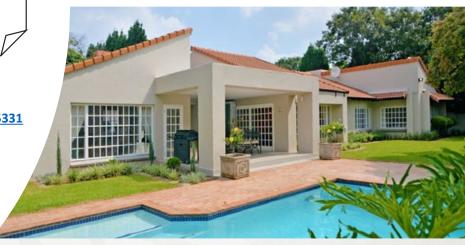

Magnificent home in secure estate, in quiet cul-de-sac with 180° views of the entire estate. Ideal for a syndication or a corporate getaway. Watch as the resident herd of Zebra come past the house at sunset.

### **FEATURES**

- North west facing on 9 000 square metre stand (no-one can build in front of property)
- Four bedrooms all en-suite
- Double garage
- Three fireplaces
- Underfloor heating in kitchen and main bathroom
- High quality finishes throughout
- Wine cellar
- Established garden with large lawn area where kids can play
- Comes with many of the furnishings, crockery and cutlery (price to be separately agreed)
- Lots more pictures available

### **CONTACT DETAILS**

William Somerville

- 082 464 3673
- w.somerville@mweb.co.za

About Walkersons, see www.walkersons.co.za.