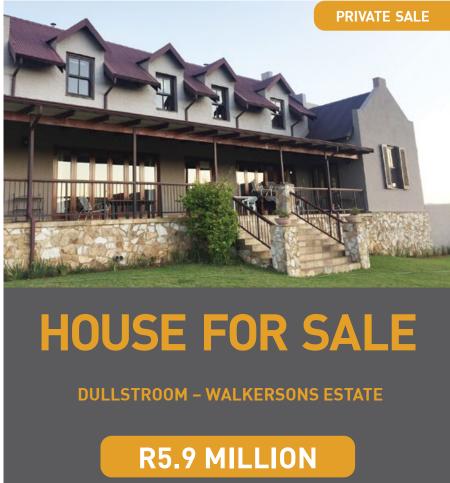

Magnificent home in secure estate, in quiet cul-de-sac with 180° views of the entire estate. Ideal for a syndication or a corporate getaway. Watch as the resident herd of Zebra come past the house at sunset.

### **FEATURES**

- North west facing on 9 000 square metre stand (no-one can build in front of property)
- Four bedrooms all en-suite
- Double garage
- Three fireplaces
- Underfloor heating in kitchen and main bathroom
- High quality finishes throughout
- Wine cellar
- Established garden with large lawn area where kids can play
- Comes with many of the furnishings, crockery and cutlery (price to be separately agreed)
- Lots more pictures available

### **CONTACT DETAILS**

William Somerville

- 082 464 3673
- w.somerville@mweb.co.za

About Walkersons, see www.walkersons.co.za.