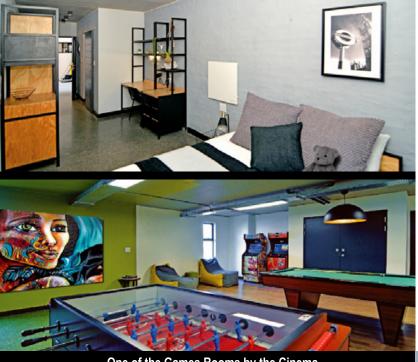

Call Today to Schedule your Clean Owen - 078 417 7582

One of the Games Rooms by the Cinema

# **Luxury Student Accommodation**

- Located next to Campus Square, <u>Auckland Park</u>. This is in close proximity to UJ (University of Johannesburg) as well as WITS.
- A secure environment with strict access control and a highly trained onsite security team with constant CCTV monitoring.
- Apartments include free WiFi, a fridge and a TV (single rooms) and a bed with mattress and study nook. Water and electricity is included.
- All the rooms have en-suite bathrooms, meaning that every student has their own bathroom.
- The Campus facilities include: games rooms, gym, coffee shop/cafeteria, rooftop pool, cinema, study rooms, laundry, braai areas, covered parking and a computer lab.

Spacious Bedrooms & Private Bathrooms

Games Rooms & Cinema

Rooftop Pool Deck

Indoor Soccer & Basket Ball Courts

Gym with FREE Training

v.thecampus.rentals

Virtual Tour: